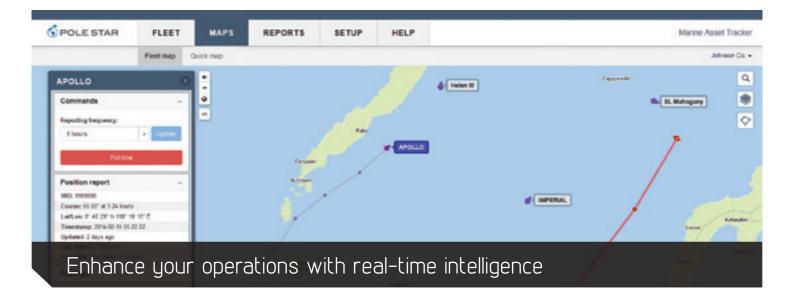

### Manage Your Fleet

With your entire fleet visible in a single view, MAT gives you the information you need to operate your fleet efficiently and effectively. Combining interactive full-screen maps with weather overlays, fleet list, vessel search and locate functionality, a new user-interface plus real-time, on-demand and variable position reporting, MAT is the complete monitoring solution for operators of tugs & barges, support vessels, fishing vessels and other workboats, as well as rigs, "dead" tows and unattended installations.

### Available Anywhere

MAT is mobile optimised so that you can manage your fleet from your desktop, laptop, tablet, smartphone or any internet-enabled

device. Event-based notifications by email or SMS keep you informed, even when you are not logged in.

The MAT software solution is web-based and mobile optimised so that you can manage your fleet from your desktop, laptop, tablet, smartphone or any internet-enabled device. Event-based notifications by email or SMS keep you informed, even when you are not logged in.