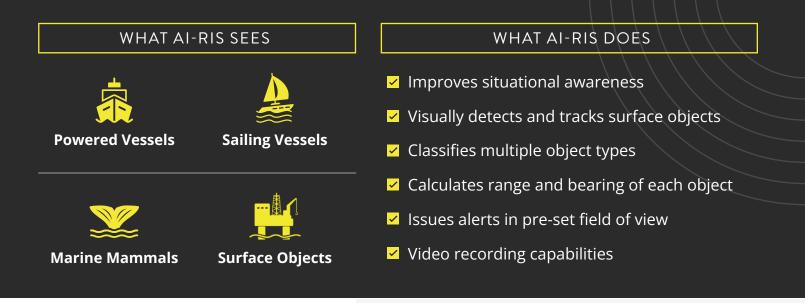

## SEE WHAT TRADITIONAL SENSORS DON'T

Introducing Al-ris, Artificial-Intelligence Recognition and Identification System, the computer vision sensor that detects objects missed by traditional navigational aids.

## INCREASED SAFETY IS WITHIN SIGHT

Alerts you in the seconds that matter.

 $\rightarrow$ 

Al-ris functions as the operator's extra set of eyes and is always on the lookout. Never fatigued or distracted, the system computes data from a vision sensor to give mariners comprehensive situational awareness. If an object enters a predetermined Guard Zone, Al-ris will provide an alert, giving appropriate time to react.