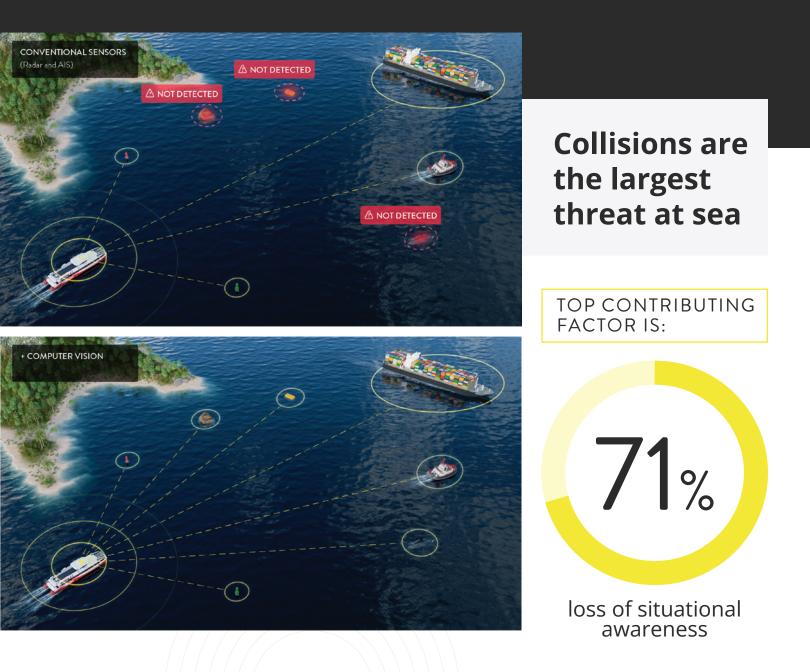

## SEE WHAT TRADITIONAL SENSORS DON'T

Introducing Al-ris, Artificial-Intelligence Recognition and Identification System, the computer vision sensor that detects objects missed by traditional navigational aids.

## INCREASED SAFETY IS WITHIN SIGHT

Alerts you in the seconds that matter.

 $\rightarrow$ 

Al-ris functions as the operator's extra set of eyes and is always on the lookout. Never fatigued or distracted, the system computes data from a vision sensor to give mariners comprehensive situational awareness. If an object enters a predetermined Guard Zone, Al-ris will provide an alert, giving appropriate time to react.