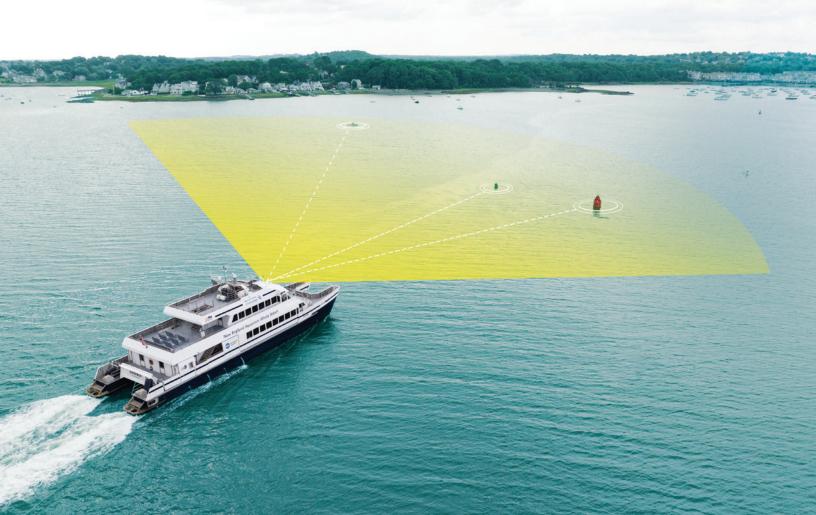

## SEE WHAT TRADITIONAL SENSORS DON'T

Introducing Al-ris, Artificial-Intelligence Recognition and Identification System, the computer vision sensor that detects objects missed by traditional navigational aids.

## INCREASED SAFETY IS WITHIN SIGHT

Alerts you in the seconds that matter.

 $\rightarrow$ 

Al-ris functions as the operator's extra set of eyes and is always on the lookout. Never fatigued or distracted, the system computes data from a vision sensor to give mariners comprehensive situational awareness. If an object enters a predetermined Guard Zone, Al-ris will provide an alert, giving appropriate time to react.