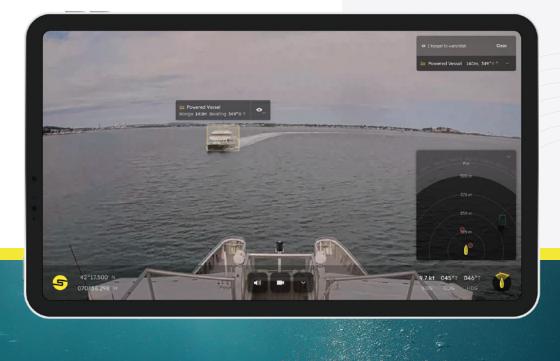

## INCREASED SAFETY IS WITHIN SIGHT

Alerts you in the seconds that matter.

 $\rightarrow$ 

Al-ris functions as the operator's extra set of eyes and is always on the lookout. Never fatigued or distracted, the system computes data from a vision sensor to give mariners comprehensive situational awareness. If an object enters a predetermined Guard Zone, Al-ris will provide an alert, giving appropriate time to react.