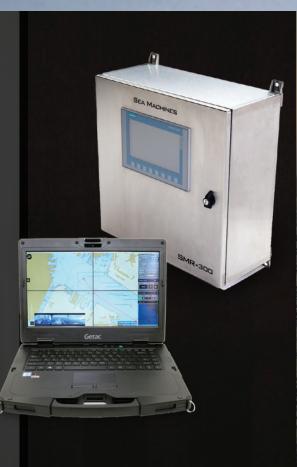

EDGE-COMPUTING AUTONOMY WITH FLEXIBLE SENSOR INTEGRATION

INTUITIVE USER INTERFACE

PAYLOAD CONTROL AND STREAM-FROM-SHIP DATA

LINE-OF-SIGHT AND OVER-THE-HORIZON COMMUNICATIONS

SAFETY

Approximately 85% of marine accidents are attributable to human error. Provides advanced situational awareness and dynamic collision avoidance