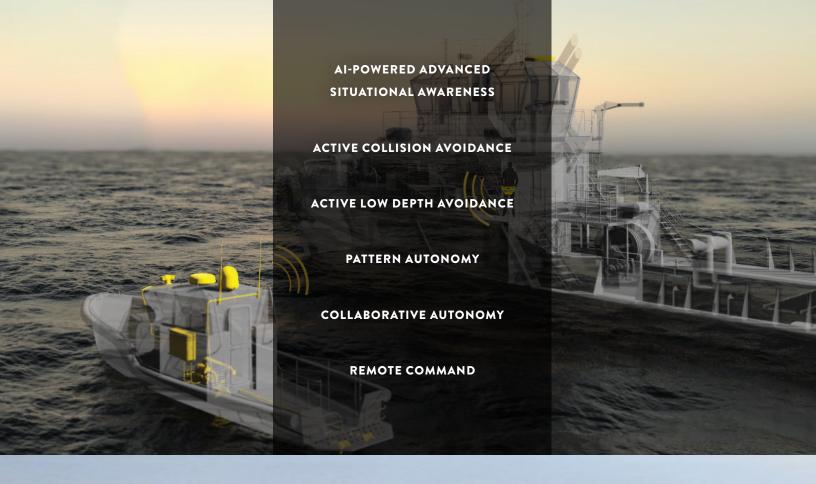

EDGE-COMPUTING AUTONOMY WITH FLEXIBLE SENSOR INTEGRATION

INTUITIVE USER INTERFACE

PAYLOAD CONTROL AND STREAM-FROM-SHIP DATA

LINE-OF-SIGHT AND OVER-THE-HORIZON COMMUNICATIONS

SAFETY

Approximately 85% of marine accidents are attributable to human error. Provides advanced situational awareness and dynamic collision avoidance

#### PRODUCTIVITY

Increase crew capability by shifting routine navigational tasks to autonomous technology

FUEL EFFICIENCY

Optimization of acceleration and deceleration profiles and engine performance

### MINIMIZE RISK

Remove humans from harm's way and command the vessel from safer or visually optimized location