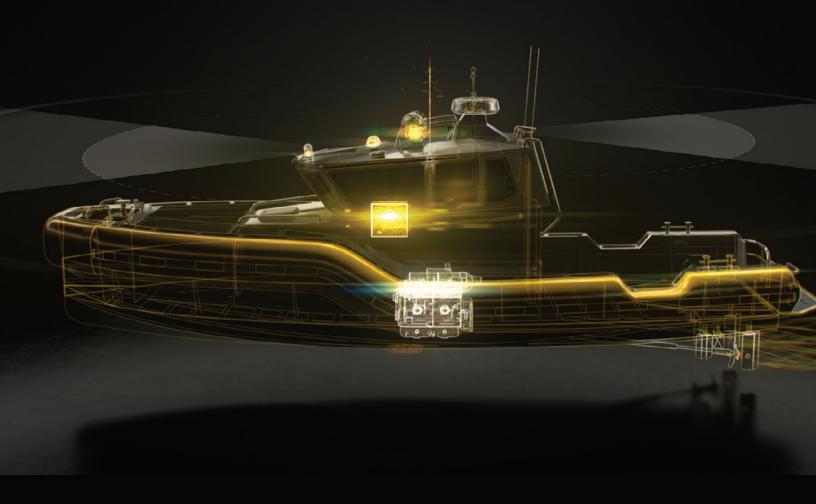

## SEA MACHINES

S M 3 0 0

AUTONOMOUS COMMAND AND CONTROL SYSTEM

SEA-MACHINES / SM300

# AUTONOMY FOR MARINERS, BY MARINERS

Sea Machines is the leader in providing products for man-on-the-loop autonomous control and command technology for surface vessels. The SM300 system draws on decades of maritime and technology experience to provide vessel agnostic and retrofittable autonomous piloting capabilities that increase productivity, efficiency, and safety. Leveraging advancements in Artificial Intelligence (AI) and sensor fusion, the SM300 offers mariners a tool for shifting manual crew effort to pre-programmed navigational tasks.